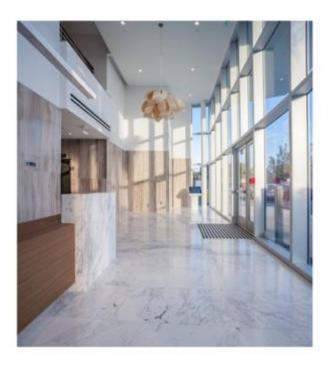

## **Dominion Builders**

Dominion Builders is proud to announce the completion of an expansion to the Dadeland Executive Center. The project features a new 20-foot high grand lobby entrance with a clear-anodized, glass-infused curtain wall and cantilevered concrete porte-cochere. The interior finishes include white, hand-carved Himalaya stone throughout the first-floor public space, with custom wood wall panels. The renovation also includes a colossal light fixture hanging from the two-story ceiling.